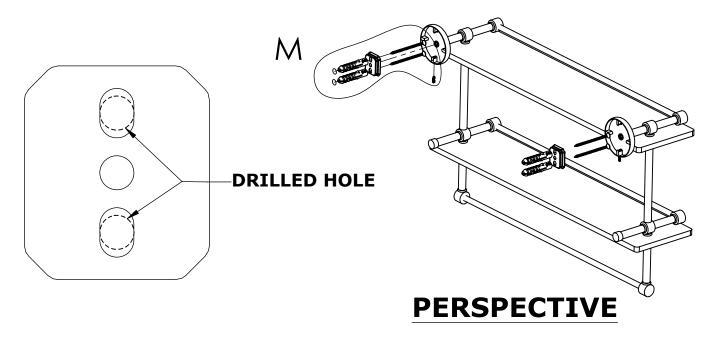

#### Step 1: Drill holes in Wall for screw anchors and attach Mounting Plate to Wall

Determine your desired location for installation and make a mark for the location of the mounting plate. Remove mounting plate from backplate by loosening set screw in backplate as pictured below. Place center hole of mounting plate over mark made above. Make 2 marks where mounting screws will be placed as shown below. Drill hole at each of the marks. (You may substitute other style mounting anchors or screws if desired). Place anchors into the holes made. Place mounting plate over holes and secure to mounting surface using screws as shown below.