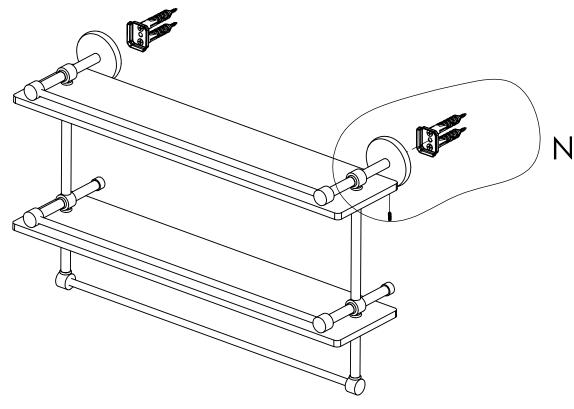

#### **Step 2:** Attach Bracket to Mounting Plate.

Place bracket on mounting plate and secure by tightening set screw as shown below.

**DETAIL N** 

**SET SCREW**