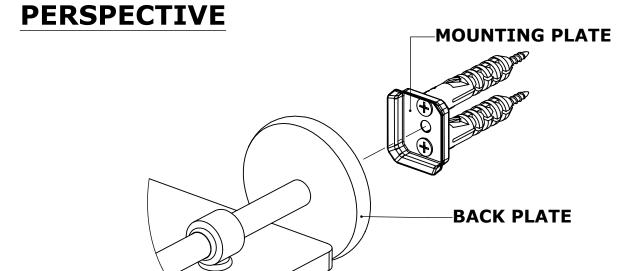

#### **Step 2:** Attach Bracket to Mounting Plate.

Place bracket on mounting plate and secure by tightening set screw as shown below.

**DETAIL N** 

**SET SCREW**