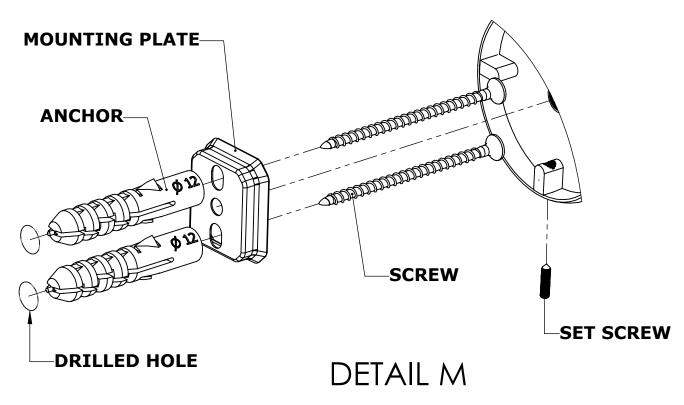

#### Step 1: Drill holes in Wall for screw anchors and attach Mounting Plate to Wall

Determine your desired location for installation and make a mark for the location of the mounting plate. Remove mounting plate from backplate by loosening set screw in backplate as pictured below. Place center hole of mounting plate over mark made above. Make 2 marks where mounting screws will be placed as shown below. Drill hole at each of the marks. (You may substitute other style mounting anchors or screws if desired). Place anchors into the holes made. Place mounting plate over holes and secure to mounting surface using screws as shown below.